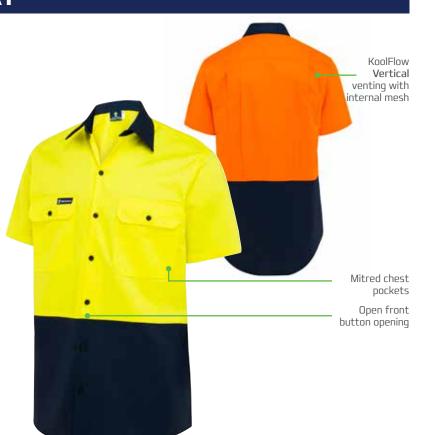

# MENS SHORT SLEEVE 2TONE KOOLFLOW

FABRIC: 100% COTTON TWILL WEIGHT: 160GSM SIZES: S - 5XL

#### **FEATURES**

Cool lightweight fabric

This garment has underarm mesh vents and Koolflow venting (vertical back venting) for added comfort

### FEATURES & BENEFITS

- Two tone short sleeve shirt
- Koolflow vertical back venting
- Underarm mesh vents
- Twin mitred chest pockets with button closure
- LHS pocket with pen partition
- Two pleats at back yoke